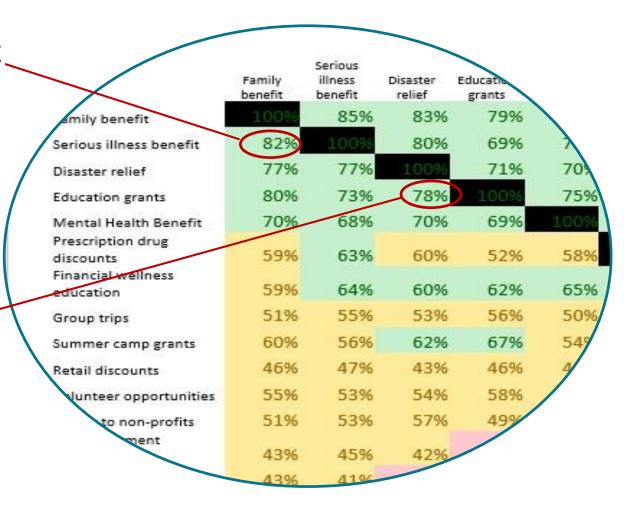

### Understanding substitution using a duplication matrix

- If you don't offer Family benefits, but you do offer Serious Illness benefits, you can still capture 82% of the people that like Family benefits.
- Or, you don't offer Disaster Relief, but you do offer Education Grants, you can still capture 78% of the people that like Disaster Relief...
- Note, the matrix displays column percentages. It must be read vertically.

|                                  | Family  | Serious<br>illness | Disaster | Education | Mental<br>Health | Prescription<br>drug | Financial wellness |             | Summer      | Retail    | Volunteer | Grants to | Legal<br>document |           | Community | Healthy<br>habits<br>monetary | Healthy<br>habits<br>premium | Cultural | Retreat | Social | Physical<br>fitness | Pet       | Parenting |
|----------------------------------|---------|--------------------|----------|-----------|------------------|----------------------|--------------------|-------------|-------------|-----------|-----------|-----------|-------------------|-----------|-----------|-------------------------------|------------------------------|----------|---------|--------|---------------------|-----------|-----------|
|                                  | benefit | benefit            | relief   | grants    | Benefit          | discounts            | education          | Group trips | camp grants | discounts | opps      |           | preparation       | Community | grants    | grants                        | discount                     | programs | grants  | events | discounts           | insurance | resources |
| Family benefit                   | 100%    | 85%                | 83%      | 79%       | 76%              | 72%                  | 65%                | 58%         | 71%         | 60%       | 66%       | 64%       | 66%               | 62%       | 52%       | 57%                           | 48%                          | 49%      | 50%     | 41%    | 42%                 | 54%       | 55%       |
| Serious illness benefit          | 82%     | 100%               | 80%      | 69%       | 71%              | 74%                  | 67%                | 62%         | 64%         | 58%       | 62%       | 63%       | 66%               | 56%       | 54%       | 57%                           | 51%                          | 44%      | 53%     | 36%    | 42%                 | 52%       | 51%       |
| Disaster relief                  | 77%     | 77%                | 100%     | 71%       | 70%              | 67%                  | 61%                | 56%         | 68%         | 51%       | 60%       | 65%       | 59%               | 49%       | 52%       | 49%                           | 51%                          | 47%      | 42%     | 39%    | 42%                 | 53%       | 47%       |
| Education grants                 | 80%     | 73%                | 78%      | 100%      | 75%              | 64%                  | 68%                | 65%         | 81%         | 60%       | 71%       | 62%       | 54%               | 58%       | 61%       | 60%                           | 56%                          | 58%      | 53%     | 50%    | 40%                 | 46%       | 66%       |
| Mental Health Benefit            | 70%     | 68%                | 70%      | 69%       | 100%             | 66%                  | 66%                | 54%         | 59%         | 55%       | 59%       | 66%       | 54%               | 44%       | 44%       | 57%                           | 51%                          | 46%      | 49%     | 44%    | 47%                 | 58%       | 69%       |
| Prescription drug discounts      | 59%     | 63%                | 60%      | 52%       | 58%              | 100%                 | 60%                | 50%         | 47%         | 59%       | 47%       | 48%       | 63%               | 51%       | 36%       | 46%                           | 53%                          | 38%      | 42%     | 44%    | 49%                 | 50%       | 42%       |
| Financial wellness education     | 59%     | 64%                | 60%      | 62%       | 65%              | 67%                  | 100%               | 54%         | 56%         | 56%       | 60%       | 56%       | 60%               | 62%       | 52%       | 61%                           | 61%                          | 64%      | 49%     | 47%    | 50%                 | 52%       | 65%       |
| Group trips                      | 51%     | 55%                | 53%      | 56%       | 50%              | 53%                  | 51%                | 100%        | 60%         | 75%       | 56%       | 46%       | 47%               | 52%       | 61%       | 61%                           | 51%                          | 58%      | 53%     | 60%    | 60%                 | 54%       | 55%       |
| Summer camp grants               | 60%     | 56%                | 62%      | 67%       | 54%              | 48%                  | 51%                | 58%         | 100%        | 47%       | 54%       | 51%       | 43%               | 49%       | 60%       | 48%                           | 49%                          | 54%      | 55%     | 44%    | 45%                 | 49%       | 56%       |
| Retail discounts                 | 46%     | 47%                | 43%      | 46%       | 46%              | 55%                  | 47%                | 67%         | 43%         | 100%      | 41%       | 41%       | 50%               | 46%       | 47%       | 58%                           | 49%                          | 49%      | 43%     | 59%    | 56%                 | 48%       | 39%       |
| Volunteer opportunities          | 55%     | 53%                | 54%      | 58%       | 52%              | 47%                  | 54%                | 53%         | 53%         | 44%       | 100%      | 61%       | 45%               | 59%       | 66%       | 47%                           | 45%                          | 54%      | 57%     | 54%    | 48%                 | 40%       | 42%       |
| Grants to non-profits            | 51%     | 53%                | 57%      | 49%       | 57%              | 47%                  | 49%                | 43%         | 49%         | 43%       | 59%       | 100%      | 44%               | 49%       | 45%       | 47%                           | 47%                          | 51%      | 53%     | 52%    | 48%                 | 59%       | 52%       |
| Legal document preparation       | 43%     | 45%                | 42%      | 35%       | 38%              | 50%                  | 43%                | 36%         | 33%         | 43%       | 36%       | 36%       | 100%              | 39%       | 34%       | 35%                           | 46%                          | 37%      | 42%     | 42%    | 43%                 | 44%       | 38%       |
| Community                        | 43%     | 41%                | 37%      | 40%       | 33%              | 43%                  | 47%                | 42%         | 41%         | 41%       | 50%       | 42%       | 42%               | 100%      | 54%       | 41%                           | 38%                          | 61%      | 52%     | 60%    | 47%                 | 40%       | 43%       |
| Community grants                 | 33%     | 35%                | 35%      | 38%       | 30%              | 27%                  | 35%                | 45%         | 44%         | 39%       | 50%       | 35%       | 33%               | 49%       | 100%      | 39%                           | 47%                          | 44%      | 61%     | 54%    | 40%                 | 34%       | 31%       |
| Healthy habits monetary          | 200/    |                    | 260/     |           |                  |                      |                    | 400/        | 200/        |           |           |           |                   | 400/      | 420/      |                               | 740/                         | 400/     |         | 450/   | F20/                | 450/      |           |
| grants<br>Healthy habits premium | 39%     | 40%                | 36%      | 40%       | 41%              | 38%                  | 45%                | 48%         | 39%         | 51%       | 39%       | 39%       | 37%               | 40%       | 42%       | 100%                          | 71%                          | 48%      | 38%     | 45%    | 52%                 | 45%       | 51%       |
| discount                         | 29%     | 32%                | 33%      | 33%       | 33%              | 38%                  | 40%                | 36%         | 35%         | 39%       | 33%       | 35%       | 43%               | 33%       | 45%       | 63%                           | 100%                         | 39%      | 42%     | 42%    | 51%                 | 51%       | 42%       |
| Cultural programs                | 32%     | 30%                | 33%      | 38%       | 32%              | 30%                  | 45%                | 44%         | 42%         | 42%       | 43%       | 42%       | 37%               | 57%       | 46%       | 46%                           | 43%                          | 100%     | 41%     | 63%    | 49%                 | 52%       | 56%       |
| Retreat grants                   | 29%     | 32%                | 26%      | 30%       | 30%              | 30%                  | 31%                | 36%         | 38%         | 33%       | 40%       | 38%       | 37%               | 43%       | 56%       | 33%                           | 40%                          | 36%      | 100%    | 50%    | 40%                 | 42%       | 36%       |
| Social events                    | 25%     | 22%                | 25%      | 30%       | 29%              | 32%                  | 31%                | 42%         | 31%         | 46%       | 39%       | 39%       | 38%               | 52%       | 52%       | 40%                           | 42%                          | 58%      | 52%     | 100%   | 51%                 | 44%       | 40%       |
| Physical fitness discounts       | 24%     | 24%                | 25%      | 23%       | 29%              | 33%                  | 31%                | 39%         | 30%         | 41%       | 33%       | 33%       | 37%               | 38%       | 36%       | 43%                           | 48%                          | 42%      | 39%     | 48%    | 100%                | 48%       | 47%       |
| Pet insurance                    | 32%     | 32%                | 33%      | 27%       | 37%              | 35%                  | 33%                | 36%         | 34%         | 37%       | 28%       | 43%       | 39%               | 33%       | 31%       | 39%                           | 49%                          | 46%      | 42%     | 43%    | 49%                 | 100%      | 48%       |
| Parenting resources              | 31%     | 30%                | 28%      | 37%       | 42%              | 29%                  | 40%                | 36%         | 38%         | 29%       | 29%       | 36%       | 33%               | 35%       | 28%       | 42%                           | 39%                          | 48%      | 35%     | 38%    | 47%                 | 46%       | 100%      |

Reach overlap (column %)

60%+=Green 40%-59%=Yellow <40%=Red **GEN Z SUBSTITUTION MATRIX n=400** 