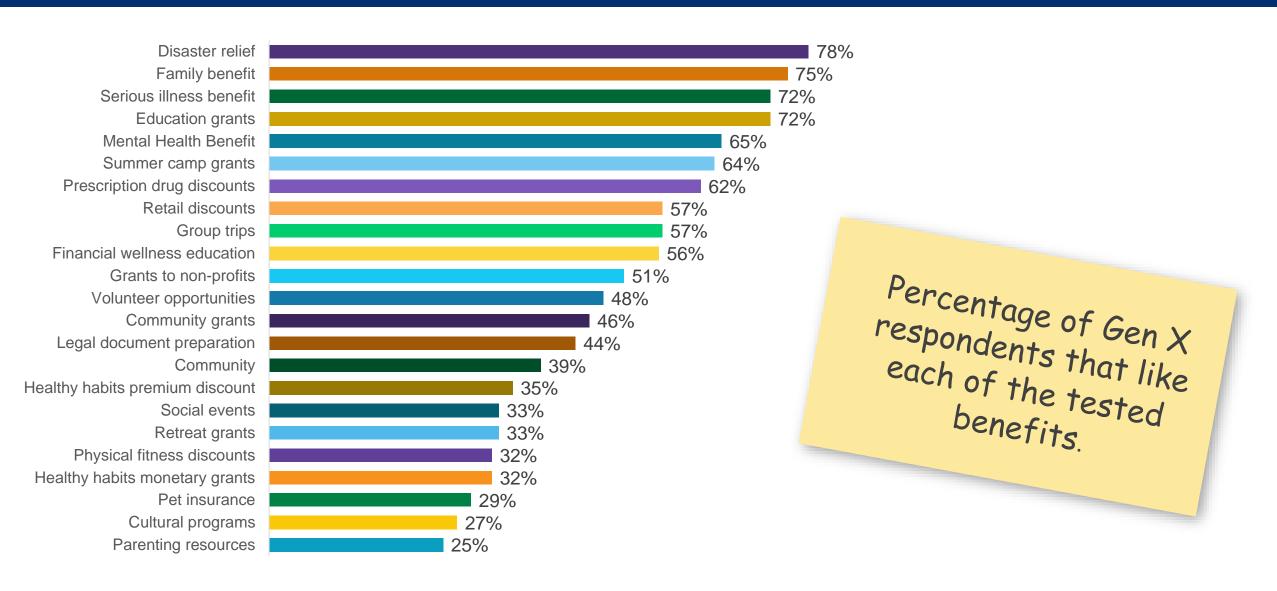

|                        |                     |                        |                        |                        |                        |                   |                    |
| Social events                   | 34.91%     | Cultural programs      | Community              | Retreat grants      |                        |                        |                        |                        |                   |                    |
| Pet insurance                   | 33.17%     | Mental Health ben      | Prescription drug disc |                     |                        |                        |                        |                        |                   |                    |



# Gen X TURF Analysis



#### Gen X - Individual reach of each benefit



## Gen X TURF Analysis – 2 Benefit Portfolio

|   | Top 5 portfolios with 2 alternatives        |       |           |
|---|---------------------------------------------|-------|-----------|
|   | Portfolio                                   | Reach | Frequency |
| 1 | Family benefit, Community grants            | 94.5% | 241       |
| 2 | Disaster relief, Social events              | 94.0% | 221       |
| 3 | Disaster relief, Physical fitness discounts | 93.5% | 219       |
| 4 | Family benefit, Social events               | 93.0% | 215       |
| 5 | Serious illness benefit, Social events      | 93.0% | 210       |

## Gen X TURF Analysis – 3 Benefit Portfolio

|   | Top 5 portfolios with 3 alternatives                            |        |           |
|---|-------------------------------