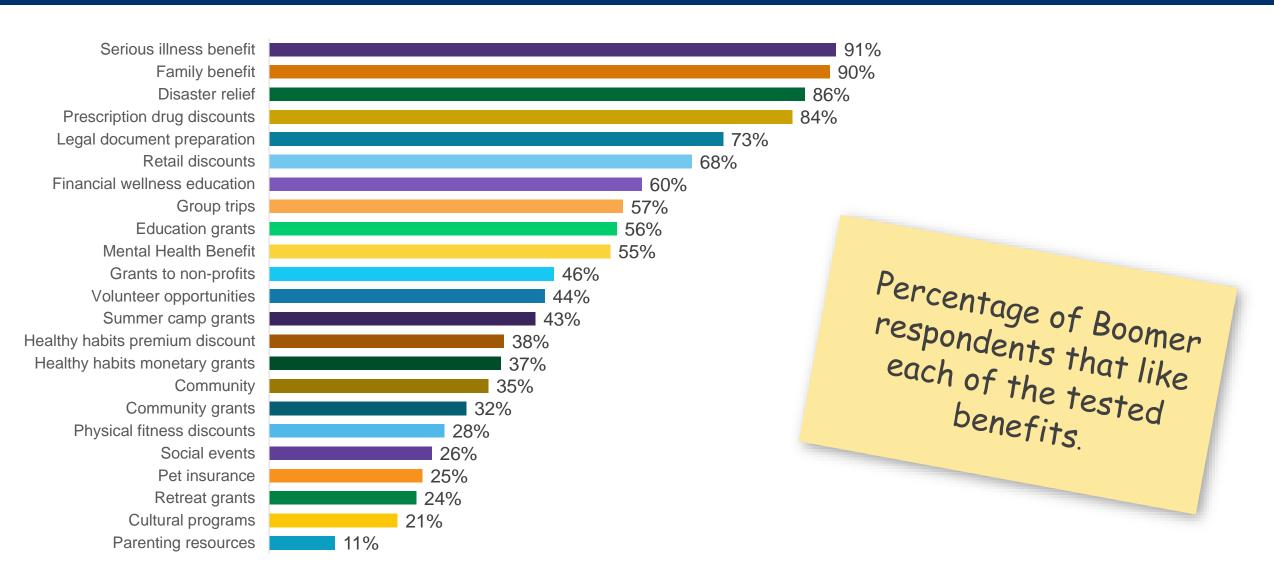

Family ben             | Serious illness ben | Grants to nonprofits   | Prescription drug disc |                        |                        |                        |
| Cultural programs               | 27.00%              | Community          | Social events          | Community grants       | Volunteer opps      |                        |                        |                        |                        |                        |
| Parenting resources             | 25.00%              | Mental Health ben  | Financial wellness edu | Edu grants             | Social events       |                        |                        |                        |                        |                        |



# Boomer TURF Analysis

#### Boomers - Individual reach of each benefit



## Boomer TURF Analysis – 2 Benefit Portfolio

|   | Top 5 portfolios with 2 alternatives       |       |           |
|---|--------------------------------------------|-------|-----------|
|   | Portfolio                                  | Reach | Frequency |
| 1 | Family benefit, Community                  | 98.0% | 249       |
| 2 | Family benefit, Social events              | 98.0% | 231       |
| 3 | Serious illness benefit, Community         | 97.5% | 251       |
| 4 | Serious illness benefit, Social events     | 97.5% | 233       |
| 5 | Family benefit, Legal document preparation | 96.5% | 324       |

## Boomer TURF Analysis – 3 Benefit Portfolio

|   | Top 5 portfolios with 3 alternatives                               |        |           |
|---|----------------------------------