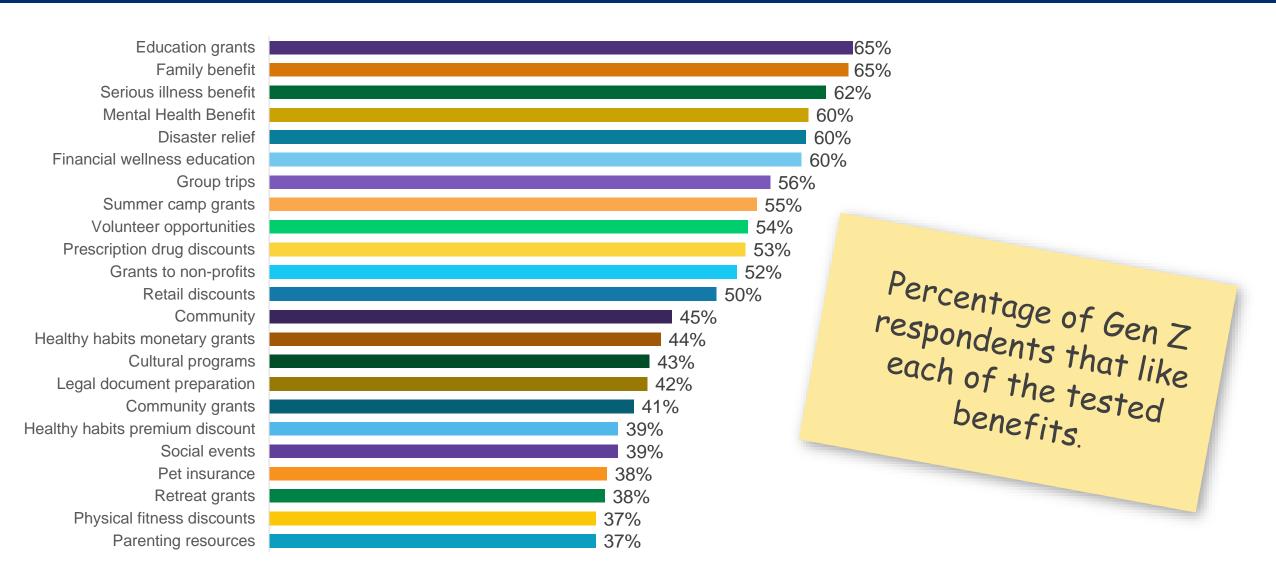

iety of benefits to their members.
- While knowing member's preferences for these individual benefits is helpful, crafting portfolios of benefits that will maximize the proportion of members that like at least one of the benefits is even more valuable.
- This technique is known as total unduplicated reach (TURF)



### What is a TURF analysis?

- TURF is a term from media planning, where the focus was on understanding media vehicles (e.g., which combination of four magazines would reach the greatest number of people).
- It is usually just called "reach" for short.
- The way that a basic TURF study works is that it examines the reach of all possible portfolios (combinations) and computes the reach of each of them.





# Gen Z TURF Analysis



#### GEN Z - Individual reach of each benefit



# Gen Z TURF Analysis – 2 Benefit Portfolio

As you can see, the reach is almost identical for each of the top 5 portfolios. This is good news as it means you are not limited in your benefit combinations.

One way to choose between portfolios is to consider the frequency.

|   | Top 5 portfolios with 2 alternatives         |       |           |
|---|----------------------------------------------|-------|-----------|
|   | Portfolio                                    | Reach | Frequency |
| 1 | Family benefit, Group trips                  | 88.0% | 483       |
| 2 | Family benefit, Social events                | 87.8% | 415       |
| 3 | Serious illness benefit, Social events       | 87.3% | 405       |
| 4 | Education grants, Physical fitness discounts | 87.0% | 407       |
| 5 | Family