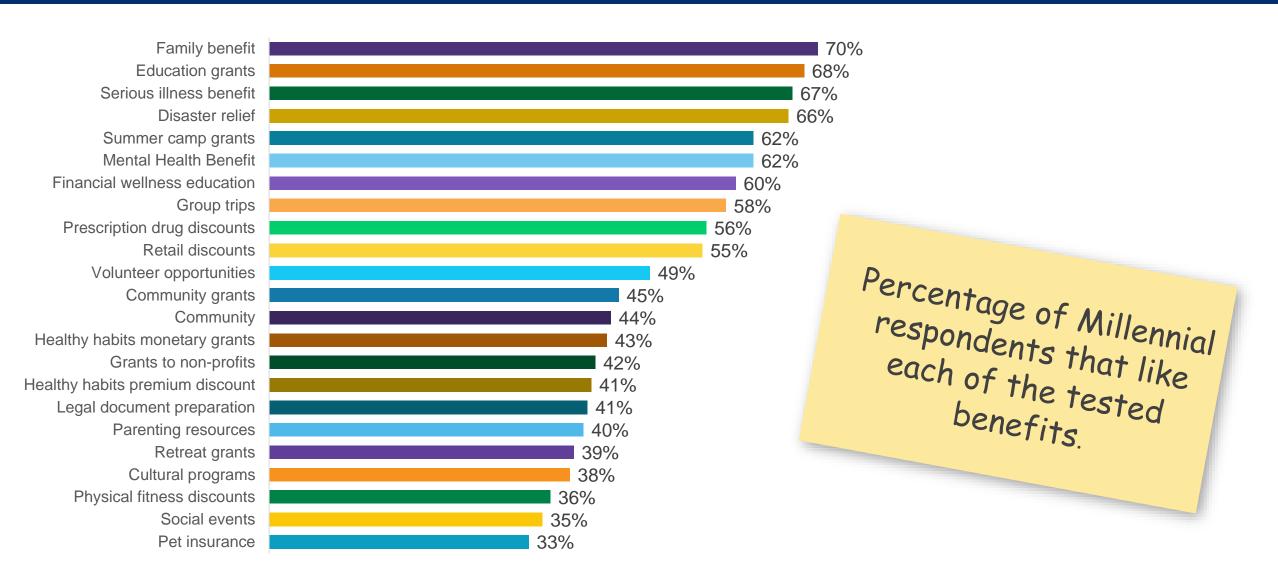

|                         |                        |                       |
| Retreat grants                  | 37.50%           | Community grants        |                         |                         |                         |                        |                       |
| Parenting resources             | 36.50%           | Mental health benefit   | Education grants        | Financial wellness ed   |                         |                        |                       |
| Physical fitness discounts      | 36.50%           |                         |                         |                         |                         |                        |                       |



# Millennial TURF Analysis



#### Millennials - Individual reach of each benefit



## Millennial TURF Analysis – 2 Benefit Portfolio

|   | Top 5 portfolios with 2 alternatives             |       |           |
|---|--------------------------------------------------|-------|-----------|
|   | Portfolio                                        | Reach | Frequency |
| 1 | Family benefit, Community grants                 | 90.3% | 460       |
| 2 | Family benefit, Physical fitness discounts       | 89.8% | 425       |
| 3 | Family benefit, Social events                    | 89.5% | 421       |
| 4 | Summer camp grants, Financial wellness education | 88.5% | 487       |
| 5 | Education grants, Physical fitness discounts     | 88.5% | 418       |

## Millennial TURF Analysis – 3 Benefit Portfolio

|   | Top 5 portfolios with 3 alternatives                           |       |