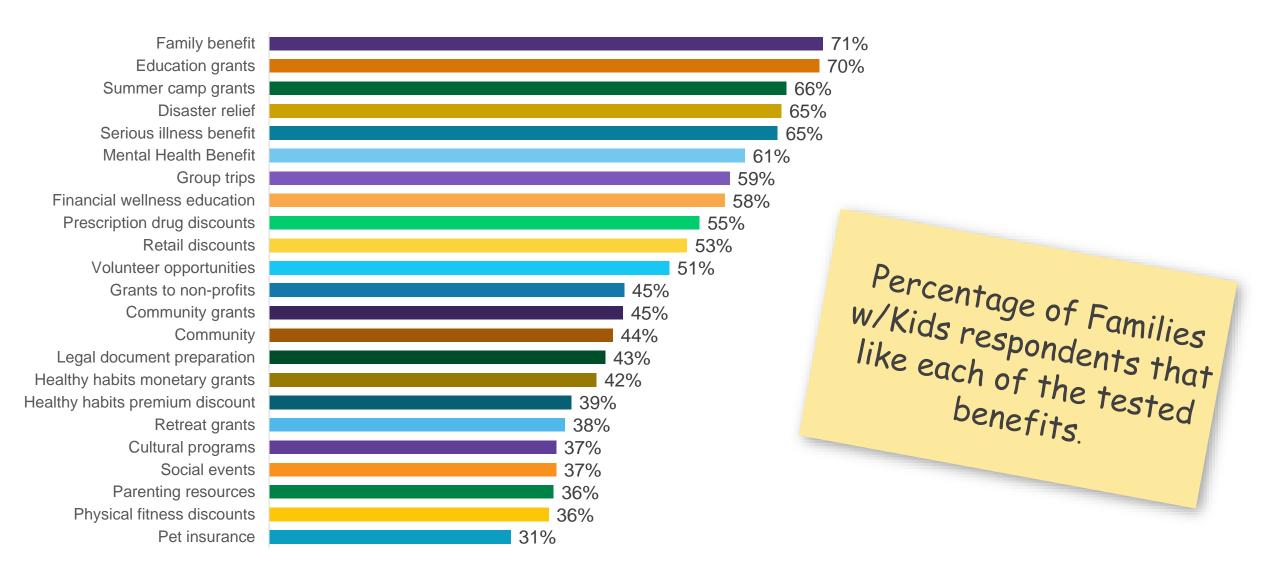

saster relief        | Legal document prep    | Community grants       | Social events          |                        |                        |             |
| Cultural programs      | 20.50%              | Serious illness ben | Disaster relief        | Family ben             | Community              | Legal document prep    | Prescription drug disc |                        |                        |             |
| Parenting resources    | 10.50%              | Family ben          | Serious illness ben    | Legal document prep    |                        |                        |                        |                        |                        |             |



## Families with Kids in the Household TURF Analysis



### Families with Kids - Individual reach of each benefit



## Families with Kids TURF Analysis – 2 Benefit Portfolio

|   | Top 5 portfolios with 2 alternatives         |       |           |
|---|----------------------------------------------|-------|-----------|
|   | Portfolio                                    | Reach | Frequency |
| 1 | Family benefit, Social events                | 91.0% | 668       |
| 2 | Family benefit, Community grants             | 90.5% | 721       |
| 3 | Educationgrants, Physicalfitnessdiscounts    | 89.9% | 659       |
| 4 | Familybenefit, Physicalfitnessdiscounts      | 89.5% | 662       |
| 5 | Summercampgrants, Financialwellnesseducation | 89.1% | 773       |

## Families with Kids TURF Analysis – 3 Benefit Portfolio

|   | Top 5 portfolios with 3 alternatives                           |       |           |
|---